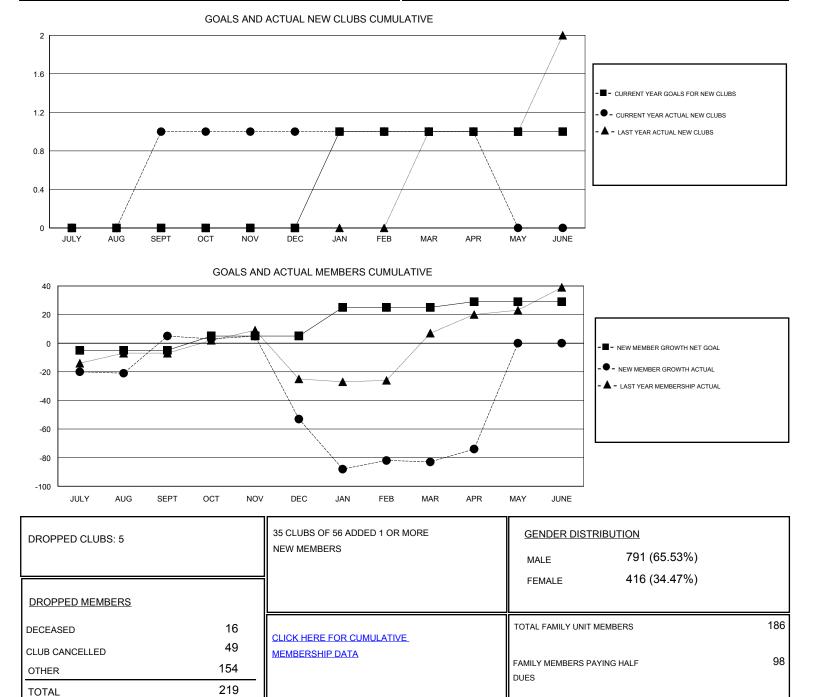

## LOCATION TEXAS

| Clubs                 |               |           |               | Members               |                                                                |                                                              |                                                    |
|-----------------------|---------------|-----------|---------------|-----------------------|----------------------------------------------------------------|--------------------------------------------------------------|----------------------------------------------------|
| RESULTS FOR 2016-2017 |               |           |               | RESULTS FOR 2016-2017 |                                                                |                                                              |                                                    |
| QUARTER               | NEW CLUB GOAL | NEW CLUBS | DROPPED CLUBS | QUARTER               | NEW MEMBER GROWTH<br>NET GOAL (not reinstated<br>or transfers) | NEW MEMBER<br>GROWTH ACTUAL (not<br>reinstated or transfers) | DROPPED<br>MEMBERS ACTUAL<br>(including transfers) |
| JULY/AUG/SEPT         | 0             | 1         | 2             | JULY/AUG/SEPT         | -5                                                             | 53                                                           | 48                                                 |
| OCT/NOV/DEC           | 0             | 0         | 3             | OCT/NOV/DEC           | 10                                                             | 24                                                           | 82                                                 |
| JAN/FEB/MAR           | 1             | 0         | 0             | JAN/FEB/MAR           | 20                                                             | 55                                                           | 85                                                 |
| APR/MAY/JUNE          | 0             | 0         | 0             | APR/MAY/JUNE          | 4                                                              | 13                                                           | 4                                                  |